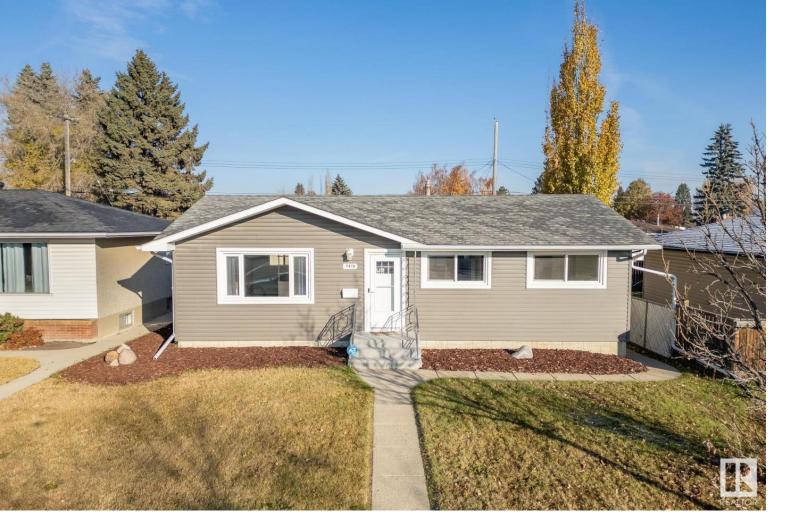

## 7016 90 Avenue Edmonton AB \$469,999

Welcome to this charming bungalow in the desirable community of Ottewell! This spacious home boasts over 1,050 square feet of living space and features three generous bedrooms and two full bathrooms, perfect for families or anyone seeking extra room. Step inside to find a bright, open-concept living area with large windows that let in an abundance of natural light. The updated kitchen is a chef's delight, equipped with modern appliances, ample counter space, and a cozy dining area. The finished basement adds even more versatility, offering space for a family room, home office, or play area. Outside, enjoy your private backyard oasis, complete with a deck, ideal for summer barbecues and relaxation. This home is conveniently located just minutes from parks, schools, shopping, and public transit, combining the benefits of city living with a strong community feel.