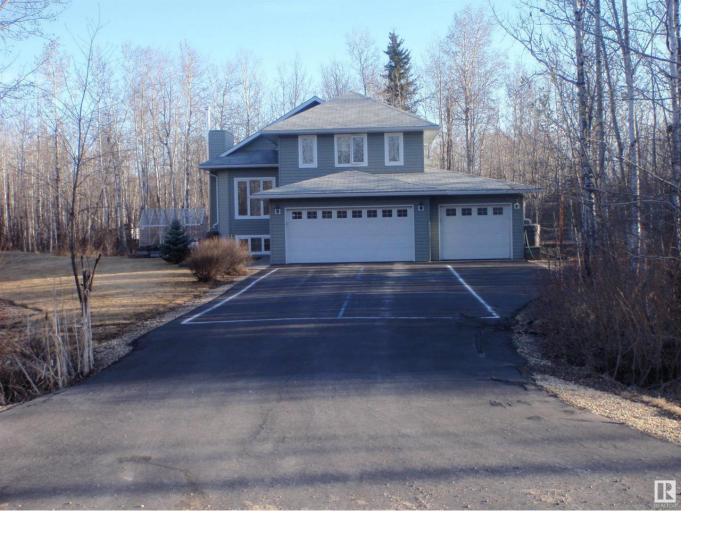

## 702 57304 Range Rd 25 Rural Barrhead County AB

\$479,900

CUSTOM BUILT HOME \*\*ORIGINAL OWNER \*\* You might not find anything as nicely set up as this property for the same price! This LIKE-NEW 1450 sqft 3+1 Bdrm bi-level is situated in Moonlight Bay Estates 45 minutes NW of Edmonton near Lac La Nonne .This super-clean property has all the EXTRAS: central air conditioning, hardwood floors throughout main & upper levels, vaulted ceilings, 4-Zone in-floor heating (in bsmt floor, both garage floors AND ensuite bathroom floor), on demand hot water (new 2022), 9 foot ceilings throughout entire house, home theatre projector-screen, asphalt driveway with pickleball court, custom blinds, underground power, wood stove and more. The upper 370 sqft is mostly the master bedroom! The stove, dishwasher, microwave hood fan have all been replaced 4 years ago, and the RO water unit under kitchen sink stays. Senior Owners are retiring to Edmonton.....and want to make their home your home.