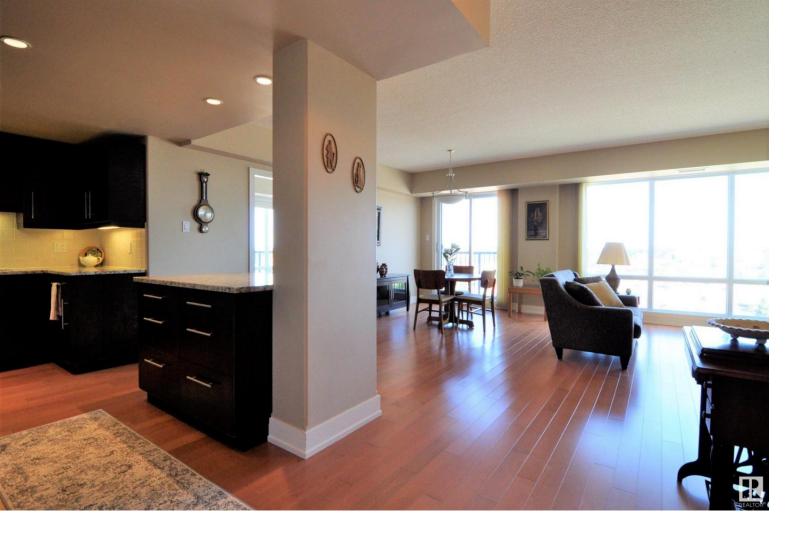

## 6608 28 Avenue 702 Edmonton AB

\$369,900

Perfect size and layout for those wishing to downsize but still have ample space. This 2 bedroom, 2 bath CORNER unit is 1058sqft & offers all kitchen appliances (fridge, stove, dishwasher, microwave hood fan); engineered wood flooring; granite countertops; tile backsplash; garburator; maple cabinets with under cabinet lighting; pantry; In-suite laundry; large windows complete with blinds; and wrap-around balcony with spectacular views to the east & north to downtown. A titled underground parking stall comes included as well. Condo Fee includes all utilities - heat, a/c, water/sewer, power & Shaw Classic Cable! All residents have access to the guest suite, roof top patio, chapel & social room. This Adult community offers special features such as access to HomeCare onsite and Dining services (dine in or meal delivery). Other options available are onsite housekeeping and maintenance repair. The building is conveniently located to shopping, restaurants, transportation, rec center and Millwoods Park.