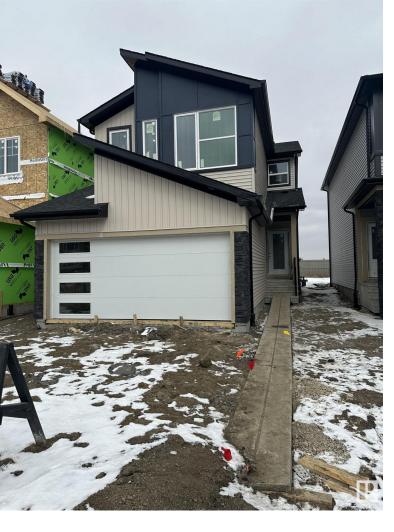

## 7040 182 Avenue Edmonton AB

\$539,900

LOCATION!! BEST DEAL!! In sought after CRYSTALLINA welcome to this CUSTOM MODERN The Riverview with just under 2000 sf, built by 35 yr builder Excel Homes. BACKING ONTO GREEN AREA/henday this 2 storey home is offering the upgraded LVP flooring, quartz countertop throughout, MAIN FLOOR BEDROOM, MAIN FLOOR FULL BATH, living room, 9ft ceilings, kitchen with energy star SS appl., and WALKTHRU PANTRY. LOADED WITH WINDOWS, Carpeted upstairs, bonus room, full bath, 4 BEDROOMS total incl. Primary with 5 pc ensuite walk-in closet, laundry with washer & dryer. SEPERATE ENTRANCE. 9FT BASEMENT CEILING and home is GREEN BUILT with upgraded insulation, solar panel rough-in, low E windows, low VOC paint, tankless water system, ecobee thermostat and much more!! DBL garage, and Close to all amenities. DON'T DELAY!