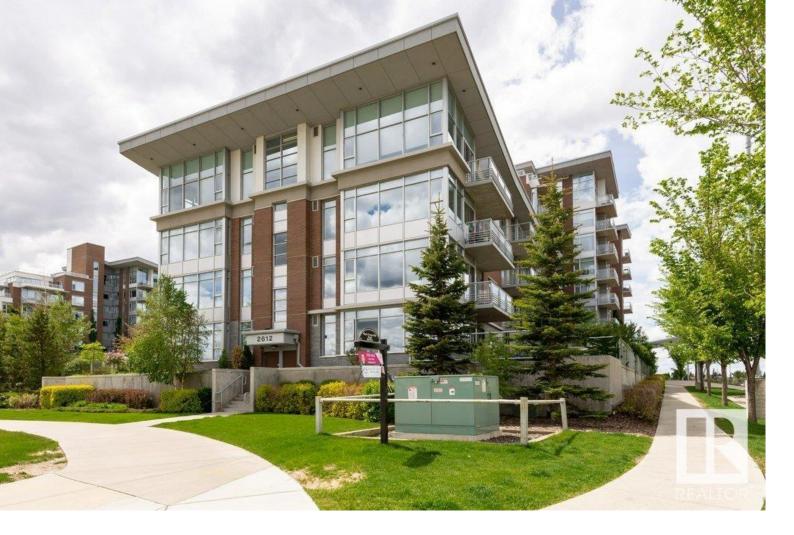

## 2612 109 Street 706 Edmonton AB

Penthouse 2 bedroom + open den area 2 U/G parking stalls & 2 storage compartments. Large wrap around 935 sf balcony offers great park view. Immediate possession. Developer's size 1432 sf luxurious, stylish corner unit in Regent Century Park! Features open concept floor plan 10' ceilings, floor to ceiling windows, Cozy Fireplace, Spacious kitchen w Granite Counter Tops/Backsplash/SS Appliances incl countertop stove Built-in Oven/Garburator, ample Cabinets & drawers, Huge Island, laminate floorings through out. Master suite is well designed with large window overlook beautiful views. 2 side closets that extend into the exquisite 5 piece/Double Sinks/Large Soaker Tub/Glass Enclosed Shower/Marble surround/2 New Mirror Cabinets/Float Vanities. Air Cond/In-suite Laundry/each floor Garbage Chute, Storage Locker, Exercise room, Much More.... Walking distance to Century Park LRT & all amenities. Condo fees \$1090.00/mo include Electricity/Internet/Heat/Water/Ins/mgmt