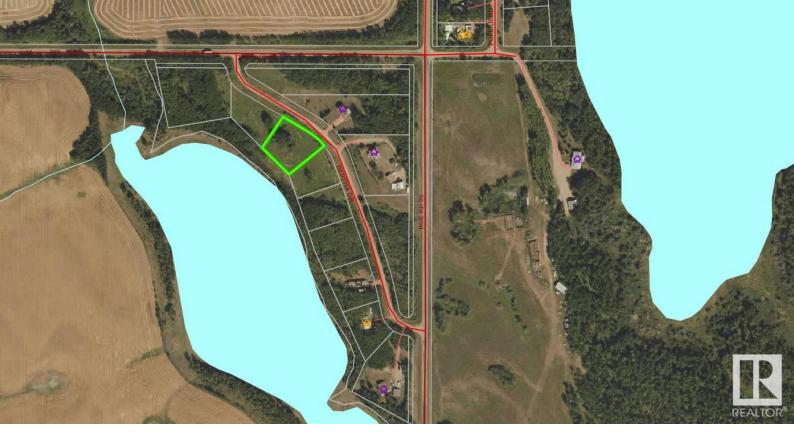

## 706 59128 Range Rd 95 Rural St. Paul County AB

\$33.900

Discover the perfect setting for your vision on Bertha Drive, nestled within a charming small subdivision near Vincent Lake, Alberta. This .85-acre sloped lot offers a blank canvas for your dream home or getaway, surrounded by the tranquil beauty of nature. With .85 acres of untouched land, this property provides endless potential for customization. Let your imagination run wild as you design your dream home or weekend escape, tailored to your lifestyle and preferences.