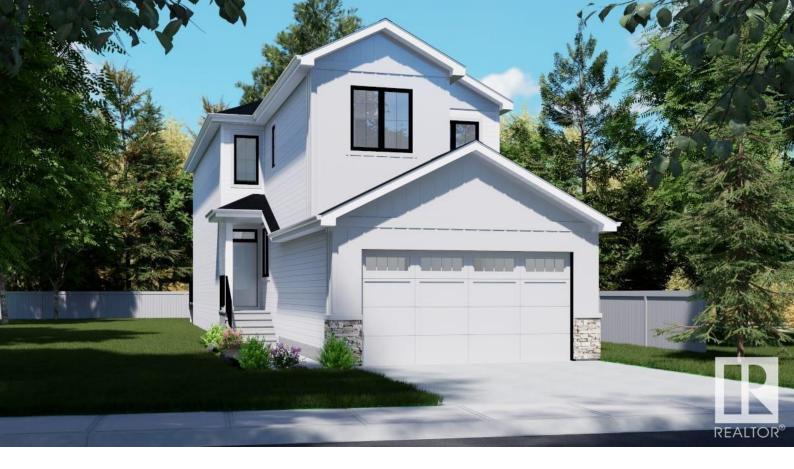

## 707 31 Avenue Edmonton AB

\$609.000

This brand new, nearly 2000 sqft home offers unparalleled modern luxury and comfort. This Park facing home has no neighbours directly in front and comes with 4 bedrooms and 3 full baths. Step inside and be greeted by upgraded spindle railings and luxurious vinyl plank flooring that flows seamlessly throughout the house. Custom gloss cabinetry and a walk through pantry provides both style and ample storage. Complemented by a main floor bedroom and full bathroom for added convenience. 3 additional bedrooms upstairs along with a bonus room. With a separate entry to the basement, the possibilities for customization are endless. Outside, the large backyard offers plenty of space for outdoor enjoyment and entertainment.