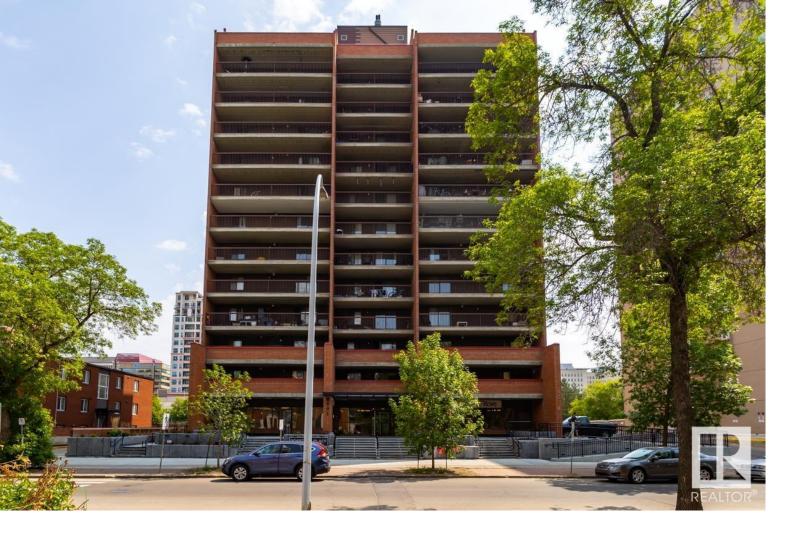

## 9917 110 Street 707 Edmonton AB

\$142,000

RECENTLY UPGRADED AND TRULY "MOVE-IN" READY! The condo was recently painted and features newer LVP flooring & baseboards, a newer bathtub with a ceramic tile tub surround, in-suite washer/dryer and a HUGE East facing balcony. Building ammenities include an exercise room, sauna, social room and the condo fee INCLUDE ALL UTILITIES. The unit is perfect for Students, first time buyers, Investors, or anyone wanting a GREAT CENTRAL LOCATION that is across from the Grandin Lrt Station and easy walking distance to downtown, schools, shopping, the River Valley and all the ammenities avilable on Jasper Avenue!