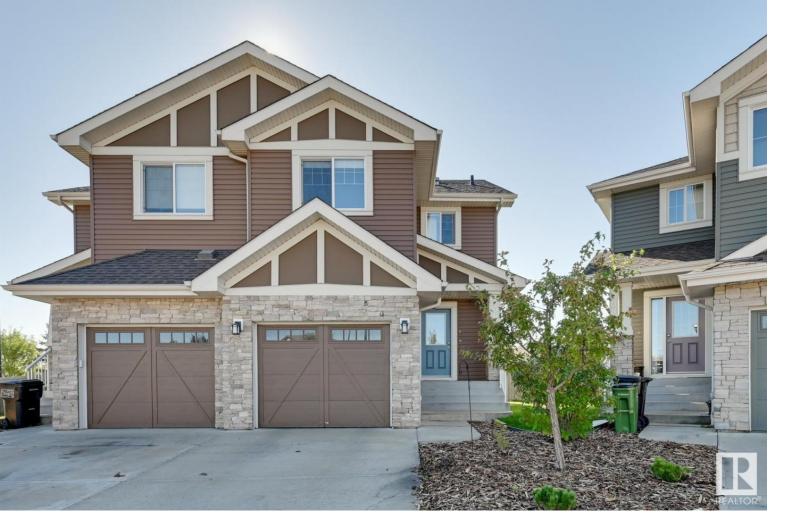

## 7082 SOUTH TERWILLEGAR Drive Edmonton AB \$416,000

Welcome to this beautiful 2 storey half duplex, located in a quiet keyhole in desirable South Terwillegar! Built by Landmark Homes, this home boasts an open concept main floor plan w/ vinyl planking. The living room is cozy with a large window overlooking the large backyard w/ access to your deck & backs onto walkway. The kitchen features quartz countertops, stainless steel appliances, ceiling high cabinetry, subway tile backsplash, a large island w/ eating bar. Upstairs find three well-sized bedrooms. The spacious primary bedroom has a 3 pc ensuite w/ an oversized shower & a walk-in closet. A 4 pc main bath, laundry & 2 other bedrooms complete this level. The basement has plumbing rough-ins & awaits development. Features incl fresh paint, prof cleaned, carpets cleaned, a single attached garage, K2 stonework, fully landscaped large fenced lot & visitor parking. Super convenient location close to Rabbit Hill Crossing & Anthony Henday. Walking distance to parks & walking trails.