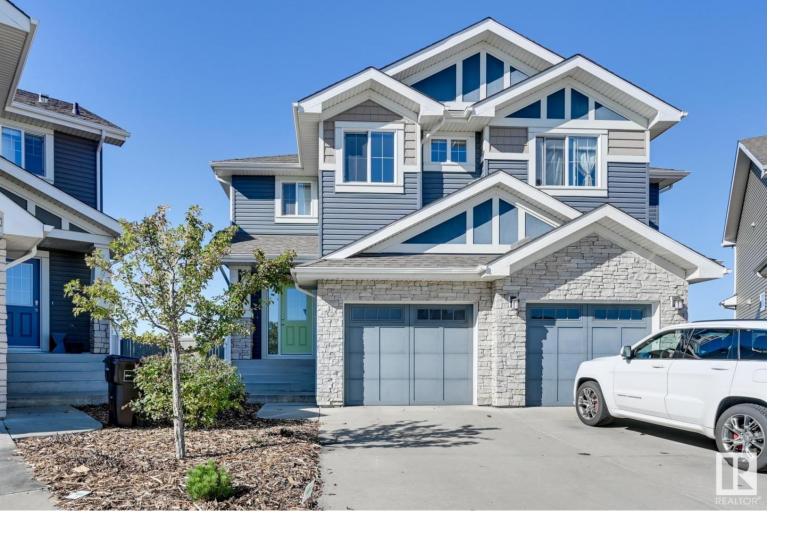

## 7092 SOUTH TERWILLEGAR Drive Edmonton AB

\$420,000

Welcome to this beautiful 2 storey half duplex, located in a quiet keyhole in desirable South Terwillegar backing onto a park! Built by Landmark Homes, this home boasts an open concept main floor plan w/ vinyl planking. The living room is cozy with a large window overlooking the large backyard w/ access to your deck. The kitchen features quartz countertops, stainless steel appliances, ceiling high cabinetry, subway tile backsplash, a large island w/ eating bar. Upstairs find three well-sized bedrooms. The spacious primary bedroom has a 3 pc ensuite w/ an oversized shower & a walk-in closet. A 4 pc main bath, laundry & 2 other bedrooms complete this level. The basement has plumbing rough-ins & awaits development. Features incl fresh paint, prof cleaned, carpets cleaned, a single attached garage, K2 stonework, fully landscaped large fenced lot & visitor parking. Super convenient location close to Rabbit Hill Crossing & Anthony Henday. Walking distance to parks & walking trails.