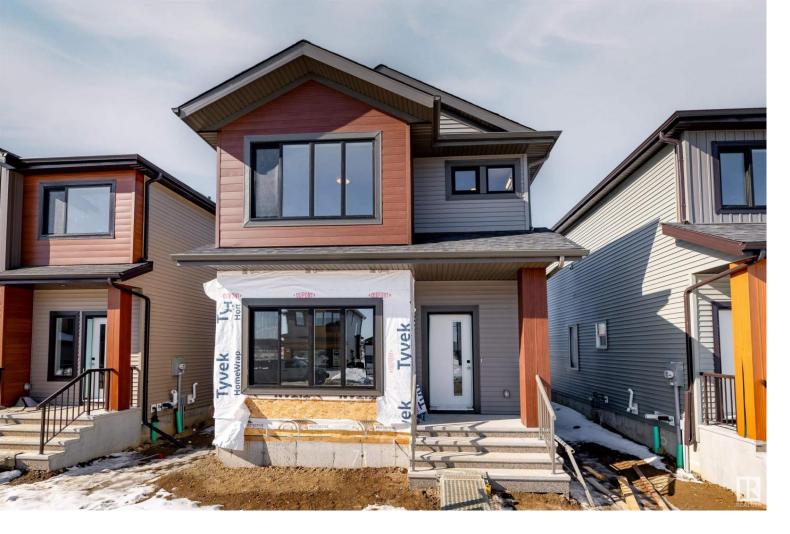

## 71 TILIA Place Spruce Grove AB

\$430,000

Welcome to 71 Tilia Place, a 1609-square-foot residence. This charming home features 3 bedrooms and 2.5 bathrooms. The main floor offers a stunning chefs kitchen with pantry for added storage and a spacious living room. The upper floor boasts 2 bedrooms plus the primary bedroom equipped with 3pc ensuite and walk-in closet. An optional deck offers outdoor retreat possibilities within the privacy of the backyard. Enjoy nearby amenities, including a playground, schools, and shopping facilities.