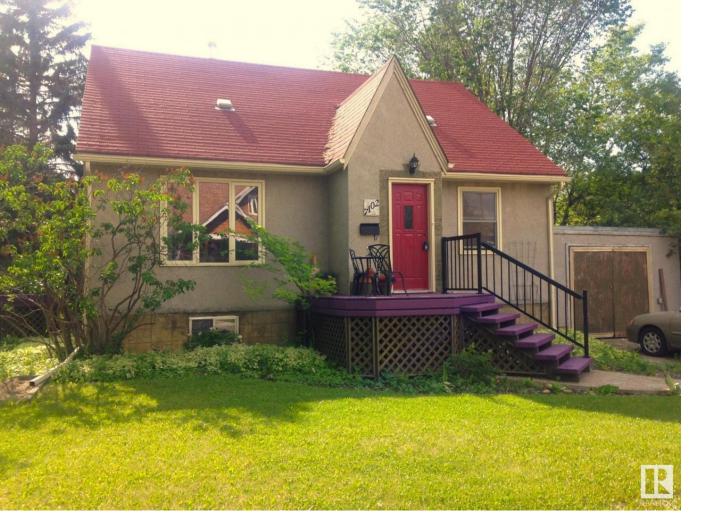

## 7102 112 Street Edmonton AB

\$699.000

HUGE CORNER LOT on a quiet street in Parkallen. 825.95m2 (approx 39.69/20.87m) Beautiful Character Home with many upgrades. Close to University, Hospital, Cross Cancer, Whyte Ave, shops, parks etc. New windows, roof, porches, weeping tile, sump, HWT, furnace motor & circuit board. Charming arches, coved ceilings. Main floor has main bdrm, Ig bath, LR, DR, and updated kitchen (brand new dishwasher). Upstairs, spacious open loft space. Downstairs, 2 bdrm in-law suite with sep entrance. The original garage has been closed off to become an additional large heated extra/storage rm. This huge, subdividable lot is on 2 titles.