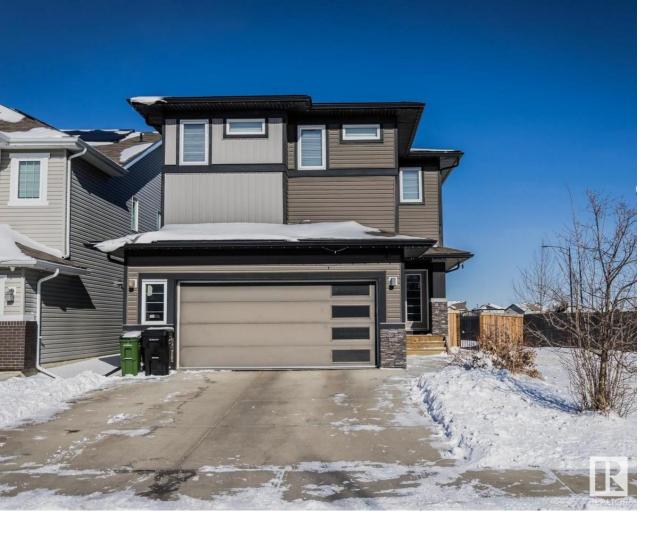

## 7104 ARMOUR Link Edmonton AB

\$544,900

Style + charm welcomes you to this lovely former show home in the family community of Ambleside. From the moment you walk in, you will fall in love with the open concept+design! The spacious living room boasts rich engineered hardwood floors+a cozy fireplace. The stunning upgraded kitchen has espresso cabinets, s/s appliances, quartz, subway tile backsplash, eat-up island, pantry, dining area+patio door to the large deck. The main floor is complete w/a front foyer (w/built in cubbies), 2pc bath, mud room (also w/built-in cubbies) + entrance to the double garage. The second floor offers a spacious bonus room, with enough space for the whole family to enjoy. The large primary bedroom has a 5pc ensuite+walk-in closet. There are two more bedrooms, a 4pc bath+laundry room. The basement is unfinished+waiting your personal touch. Situated on an oversized lot, this home is fully landscaped+fenced. Steps from parks, trails, schools, shops, restaurants, transit+a short drive to major freeways+the airport. Your search is over--move in+enjoy!