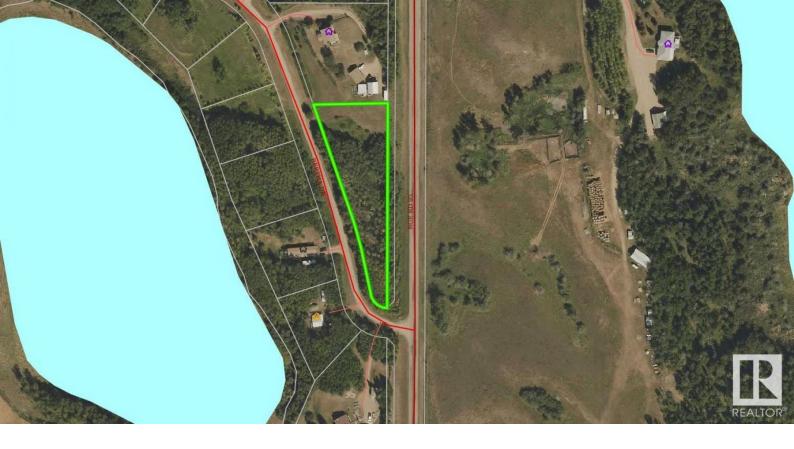

## 712 59128 Range Road 95 Rural St. Paul County AB

\$33.900

Discover the perfect setting to build that getaway on Bertha Drive, just moments away from the shores of Vincent Lake. This idyllic 1.38-acre sloping lot offers a serene escape enveloped by the natural beauty of lush trees and captivating terrain. Immerse yourself in the tranquility of nature with this secluded lot nestled amidst towering trees. Enjoy the best of both worlds with easy access to Vincent Lake for water activities and the convenience of nearby amenities. If you are seeking solitude or escape, this location offers endless possibilities.