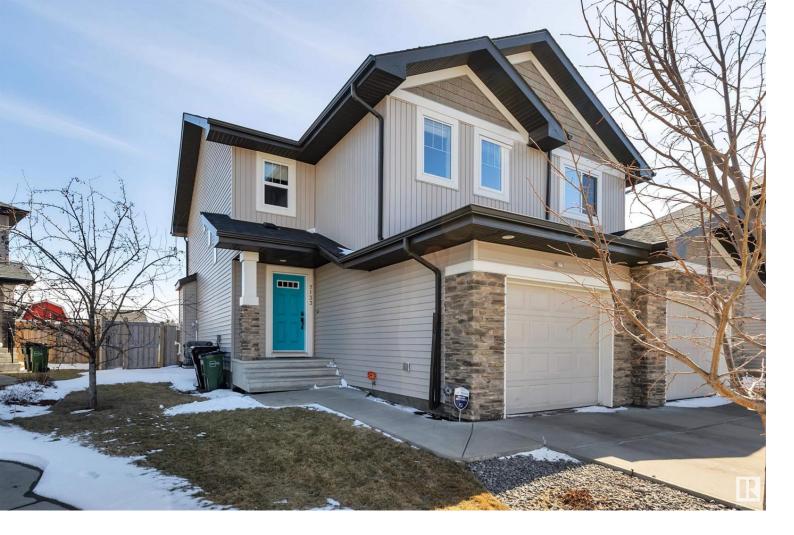

## 7133 CARDINAL Way Edmonton AB

\$424,900

BETTER THAN NEW!!!! Welcome to the QUIET, FAMILY FRIENDLY community of Creekwood Chappelle. This ORIGINAL owner half duplex has 3 BDRM's with 2 1/2 baths is sure to impress you. This home is in IMMACULATE condition and comes with Central A/C. The main floor has hardwood floors, an open dining area, large kitchen with Quartz countertops, BRAND NEW s/s appliances, and soft close cabinets with pantry, open to the living room with a gas fireplace. Also a 2pc bath that finishes the main floor. On the second level you will find a large master bedroom with a 4pcs ensuite and a walk in closet with built in custom shelves, 2 great size bedrooms, another 4pcs bathroom and a laundry room. The basement is unspoiled and awaits your finishing touches. Single attached garage with parking for 2 car in the driveway. Enjoy the 4885 SqFt SOUTH EAST facing back yard fully fenced and landscaped w/huge deck as well as gas bbq hook-up. Located close to all amenities, Donald R Getty K-9 School, and quick access to 41st Ave