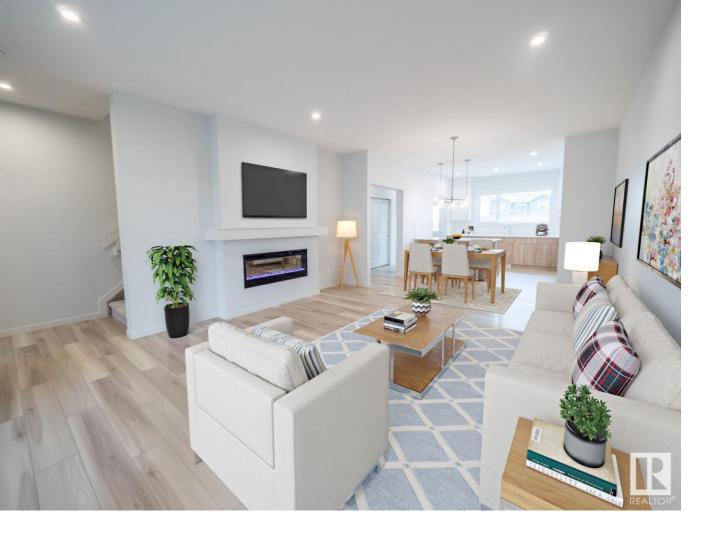

## 7142 177A Avenue Edmonton AB \$450,000

Discover the future of comfortable living in an exquisite Impact home w/ SEPARATE ENTRANCE. The main floor & basement, boasting 9-ft ceilings, opens into an inviting open-concept kitchen featuring ceramic tile backsplash, beautiful S/S appliances, luxurious quartz countertops, pantry, & premium cabinets. The kitchen seamlessly connects to the cozy living room & an elegant dining area. Rounding out this floor, you'll find a mudroom & a half bath. Ascend the staircase to the upper level, where you'll encounter the primary bedroom, complete w/ a 4-piece ensuite & a spacious walk-in closet. Two additional bedrooms, a main bathroom, & upstairs laundry add to the functionality of this level. With their unwavering commitment to craftsmanship & quality, each Impact Home is meticulously designed. Rest assured, all our homes are protected by the Alberta New Home Warranty Program, providing you with peace of mind for your investment. \*Home is under construction, photos are not of actual home\*