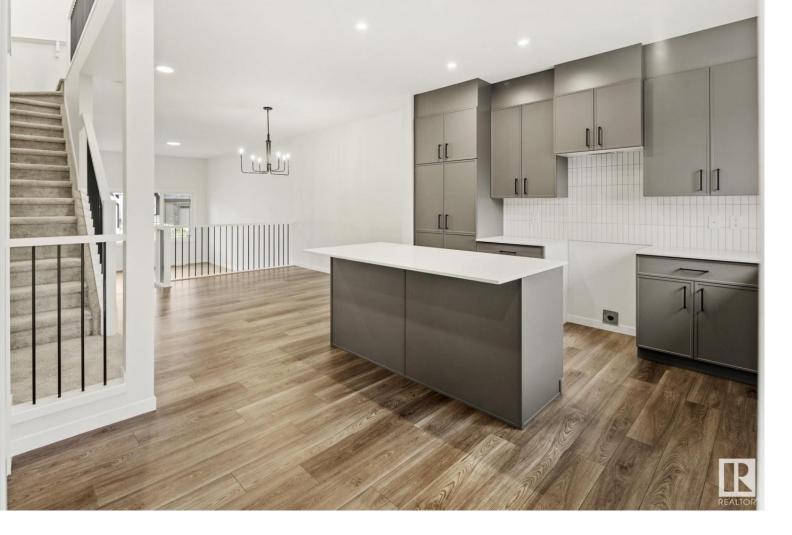

## 7146 177A Avenue Edmonton AB

\$474,500

Welcome to this stunning, brand-new single-family Impact Home, located in the highly sought-after community of Crystallina Nera, in North Edmonton. As you step inside, you'll be greeted by a gorgeous great room with soaring nearly 11-foot ceilings, filling the space with abundant natural light. This home is perfect for entertaining, with the kitchen and dining room elevated just above, making hosting a breeze. Upstairs, the primary suite offers a spacious walk-in closet and a luxurious 4-piece ensuite. The second floor also features two additional bedrooms, linen storage, and a conveniently located laundry room. Crystallina Nera is an exceptional community offering easy access to public transportation, nearby schools, shopping, and playgrounds--a wonderful place to call home.