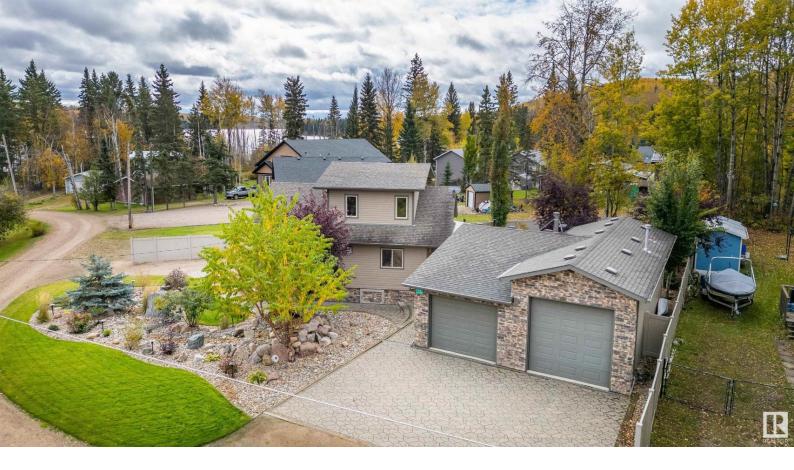

## 715 Long Lake Dr Long Lake AB \$680,000

Exceptional cottage with impressive landscaping for a welcoming weekend escape or all year round living at desirable Long Lake. This 1411sqft 1 & a half storey with 3 bedrooms & 2.5 baths was built in 2010 with attention to detail & many upgrades. Spacious foyer, open concept kitchen/LR for entertaining, SS appliances, hardwood floors, gas fireplace, pot lights, solid wood doors & covered deck. BREATHTAKING LANDSCAPE in the front & back yard. A winding stone path with flowing water meanders through lush greenery creating a soothing atmosphere. Firepit area, fully equipped covered OUTDOOR KITCHEN with a grill, oven, gas stove burners & more is ideal for gatherings. Oversized heated double garage with 2pc bath, front & rear access through one 40ft bay & space for boat lift option. Other features include patio stones driveway & sidewalks, vinyl fence, masonry, landscaping lighting, wood fired hot tub and RV parking. Enjoy boating, swimming, fishing, golfing, snowmobiling and so much more at Long Lake.