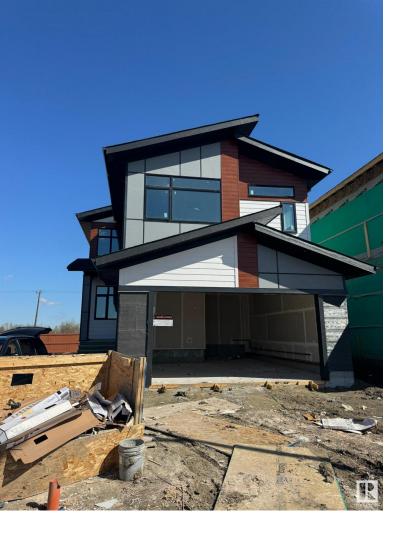

## 716 166 Avenue Edmonton AB

\$719,999

Opportunity to customize & upgraded New Detached Home .Main door entrance leads you to Open to above Living Area. Separate family area with fireplace. Main floor full br and full bath. BEAUTIFUL extended kitchen truly a masterpiece, unique Centre island. Spice Kitchen with lot of cabinets. Oak staircase leads to bonus rm. Huge Primary br with 5pc fully custom ensuite & W/I closet. Another primary bedroom with fully custom ensuite. Two more br's with attached jack & jill bathroom. Laundry on 2nd floor with sink. Side entrance for basement. This house checks off all the columns and you choose all colors and finishes.