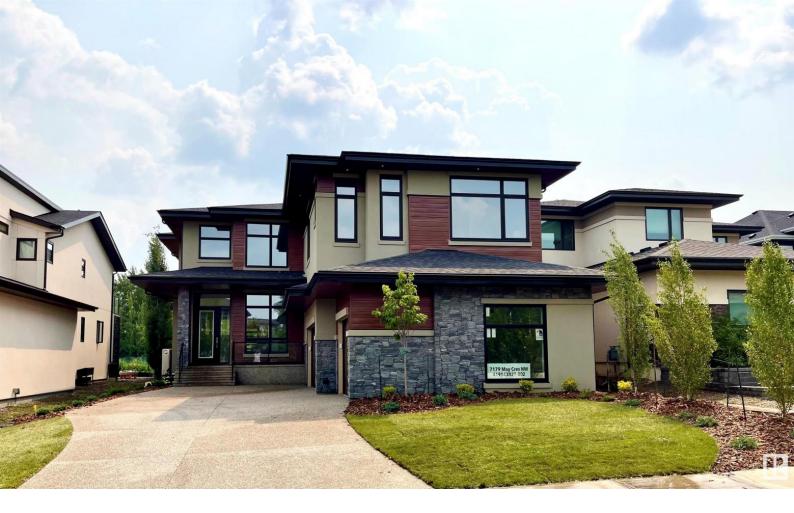

## 7179 MAY Crescent Edmonton AB

\$2,078,800

STUNNING BRAND NEW contemporary home backing SOUTH to a beautiful RAVINE. Unique with no pathway behind for added privacy. Custom 3733 sf 4 bedrm 2 sty features 20', 10' & 9' ceilings, Massive windows, horizontal black metal railing, unique modern black LED fixtures, designer tiles & Engineered wide plank H/W. This home makes an emphatic statement yet is practical for every day family living. The Chef's kitchen features sleek matt Grey cabinetry & upgraded quartz counters. Fisher Paykel appliances -O/S fridge/freezer & a gas cooktop. Main flr den. 4 upper bedrms upstairs all w/ensuites. Primary suite w/RAVINE views, 2 sided FP, dream ensuite & massive W/I closet w/island, massive covered balcony & access to the laundry rm. Large custom window wells =extra light in the F/FIN BSMT w/2 bedrms, full bath, rec rm w/wetbar & exercise rm. 42X23.5' TRIPLE heated garage w/drains can accommodate car lifts. K2 Stone, acrylic stucco & long board accents. ENERGY EFFICIENT. A/C. Steps to K-9 school,park/pond & trails