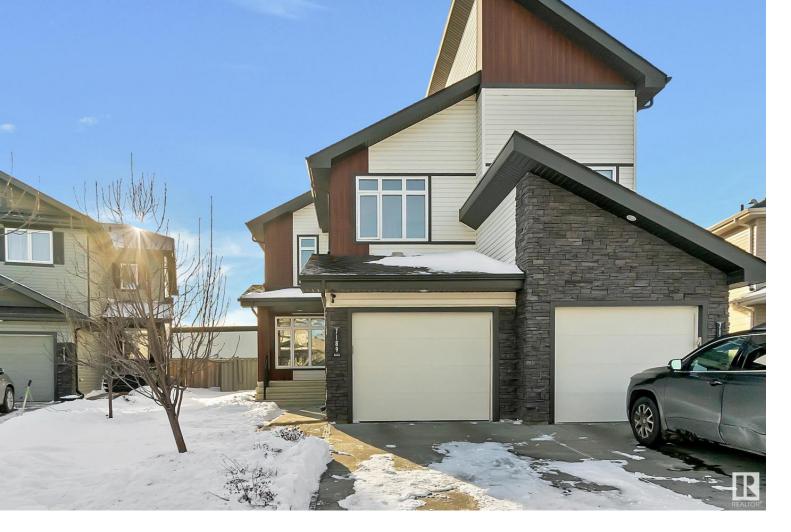

## 7189 CARDINAL Way Edmonton AB

\$435,000

Welcome to this beautiful half duplex in Chappelle! This unique semi-detached open concept two-story home, is ready for immediate possession. Enter this home into a large open foyer leading past your flex/den space to an open concept kitchen, including a breakfast bar, dining room and living room with electric fireplace. Upstairs you'll find 3 bed rooms, another bathroom and the laundry. This home is close to a K-9 school, easy access to the Henday and HWY 2, tons of shopping and walking trails nearby.