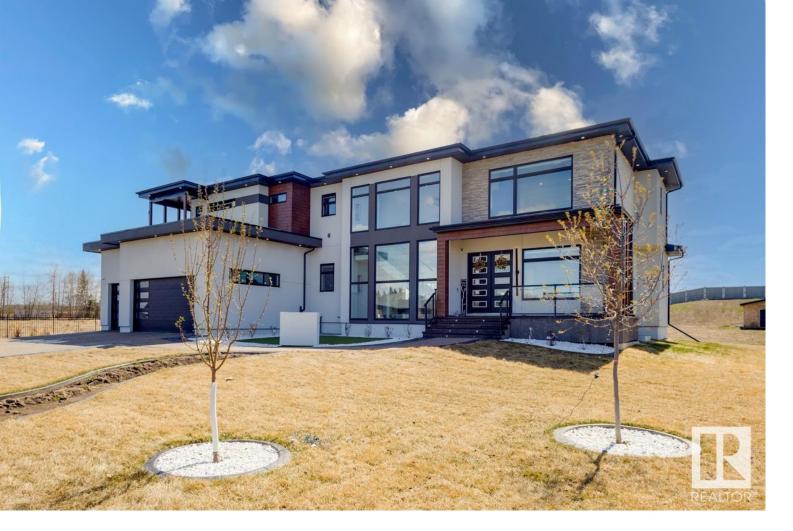

## 26409 TWP RD 532 A 72 Rural Parkland County AB

Welcome to an exquisite blend of modern luxury and serene countryside living. On a 1-acre lot, this stunning 3692 square foot residence presents an unparalleled opportunity to indulge in gracious living amidst breathtaking surroundings. With four spacious bedrooms, 3 of which are accompanied by an en-suite bathroom and balconies, this home offers unparalleled comfort and privacy. Beyond its elegant facade and gated entrance lies a world of refined living, where every detail has been meticulously crafted for the discerning homeowner.With its impeccable design, luxurious amenities, and idyllic setting, this 4-bedroom, 4.5-bathroom 2-kitchen estate represents the epitome of upscale living. Whether you're seeking a private retreat to call home or an entertainer's paradise to impress guests, this property offers a rare opportunity to experience the height of luxury living. Don't miss your chance to make this extraordinary residence your own. Prepare to be captivated.