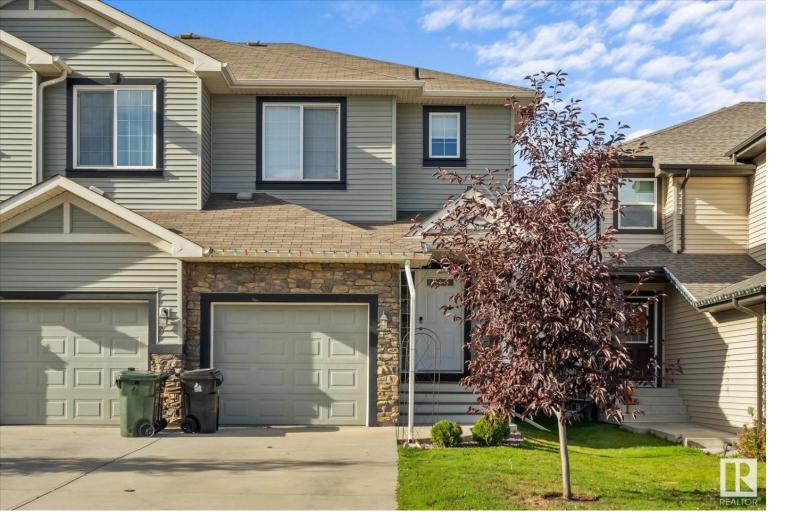

## 72 MEADOWPARK Gate Spruce Grove AB \$360,000

Welcome to this spacious and well-maintained half duplex located in the sought-after community of McLaughlin. With 1,386 square feet of living space, this home offers an inviting open-concept main floor, perfect for entertaining or relaxing. The kitchen offers ample counter space and stainless steel appliances, while the large living room, complete with a cozy fireplace, flows effortlessly into the dining area. A convenient half bathroom and laundry are also located on the main floor. Upstairs, you'll find a large primary suite with a walk-in closet and a 4-piece ensuite. Two additional bedrooms and another full 4 piece bathroom complete the upper level. The unfinished basement provides endless possibilities to create your ideal space. Step outside to enjoy the large deck, perfect for summer barbecues, and a fully fenced backyard. The home also features a single attached garage. Don't miss the opportunity to call this wonderful property home!