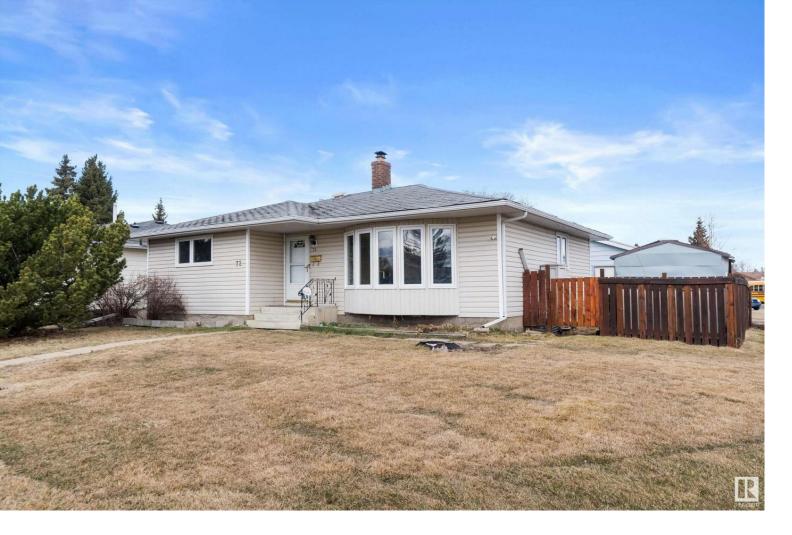

## 72 SOUTHPARK Drive Leduc AB

\$321,321

A perfect starter home for the 1st time buyer or an investor. Location! Location! Location! In Leduc's South Park neighborhood! This bungalow offers unbeatable value and affordability. Just steps away from a K-6 elementary school, convenience and accessibility define this property's prime location. The neighborhood's family-friendly atmosphere ensures a safe and nurturing environment for residents of all ages. Inside, you're greeted by a sunny and cheerful main level with laminate flooring throughout. The spacious kitchen and dining area provide ample space for family gatherings. Recently painted, the main features 3 bedrooms, a 4-piece main bathroom and a convenient 2-piece ensuite, this home offers comfortable living accommodations for the whole family. The living room boasts an abundance of natural light streaming in through the south-facing bay window, creating a warm and welcoming atmosphere. Outside, the expansive corner lot offers endless possibilities for outdoor enjoyment.