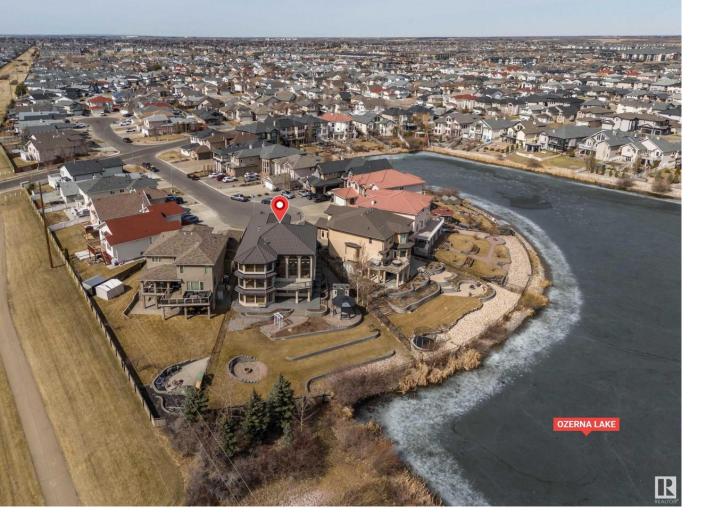

## 7203 164 Avenue Edmonton AB

\$1,188,000

Multi Generational Custom Built Original Owner. Ozerna Lake. 3589 Sq.Ft. above Grade. 5413 Sq.Ft. Total Development on 3 Levels. 6 Bedrooms 5 Baths. 2 Gourmet Master Chef's Kitchens - Miles of Granite / Pro Appliances. 4 Fireplaces. Soaring 2 Storey Ceilings & Windows. Brazilian Carbuva Hardwood, 18' Tiles. Main Floor Features Living, Dining, Family, Office/ Bdrm Kitchen, 4 Pce Bath, Laundry. Breakfast Nook, Deck Overlooking Lake. 2nd Flr up the Winding Staircase. Primary Bdrm 5 Star Hotel Worthy!! Sitting Area Lakeview, Dream Ensuite, Steam Shower, Walk-In Wardrobe, # Additional Bedrooms, 4Pce Bath. Lower Level Walkout Features 2 Gourmet Kitchens, Dining Rm, Living/Family, Private Theatre Room, Bedroom 4 Pce Ensuite, & 4Pce Bath. Twin Air Conditioned. Feature Landscaping, Gazebo, Family Sitting Area to Enjoy Forever Clay Tile Roof. Professionally Detailed Throughout. Walking Trails, Schools All Services. Private Cul De- Sac Location. Truly will not disappoint. Immediate Availability. 7203 - 164 Ave.