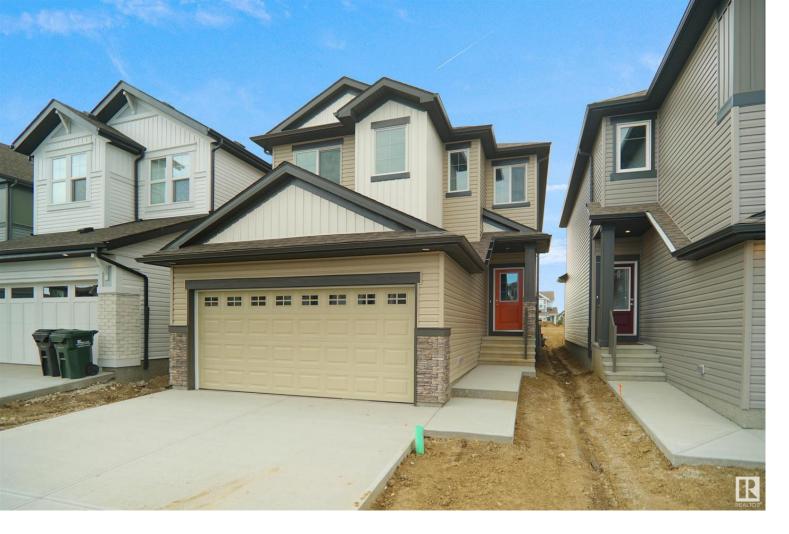

## 7208 182 Avenue Edmonton AB \$579,998

Welcome to the "Columbia" built by the award winning Pacesetter homes and is located on a quiet street in the heart of north Edmonton This unique property in Crystalina Nera offers nearly 2200sq ft of living space. The main floor features a large front entrance which has a large flex room next to it which can be used a bedroom/ office if needed, as well as an open kitchen with quartz counters, and a large walkthrough pantry that is leads through to the mudroom and garage. Large windows allow natural light to pour in throughout the house. Upstairs you'll find 4 large bedrooms and a good sized bonus room. This is the perfect place to call home. This home also has a side separate entrance perfect for a future basement suite. \*\*\* Home is under construction and almost complete the photos being used are from a similar home recently built colors may vary \*\*\*