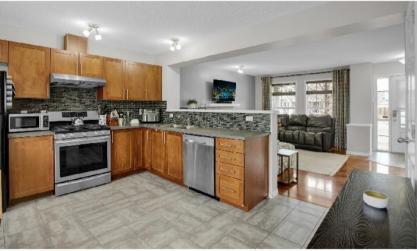

## 7209 22 Avenue Edmonton AB

Affordable beginnings start here in Lake Summerside in this half duplex with a front porch for relaxing on warm evenings. This plan has great flexibility with 2 bedrooms upstairs + a loft/den which could be converted to a 3rd bedroom if needed. Unspoiled basement is great for future development to suit your needs. Fenced backyard with sunny BBQ deck & concrete parking pad for 2 cars. Open floor plan is open front to back allowing lots of sunlight to shine into your life! Cozy livingroom is warmed by gas fireplace. Spacious kitchen with expandable eating area with bow window, maple cabinets, tons of counter space & tile flooring. Primary bedroom is king sized with a perfect nook for a window seat + features walk in closet & full ensuite bathroom. Central air cools your summer nights & the lake beckons for swimming, sandy beach, tennis, beach volleyball, fishing & boating. Walking trails, schools, shopping & easy access to Anthony Henday & the airport. Possession very flexible.