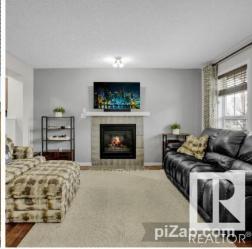

## 7209 22 Avenue Edmonton AB

Affordable beginnings start here in Lake Summerside in this half duplex with a front porch for relaxing on warm evenings. This plan has great flexibility with 2 bedrooms upstairs + a loft/den which could be converted to a 3rd bedroom if needed. Unspoiled basement is great for future development to suit your needs. Fenced backyard with sunny BBQ deck & concrete parking pad for 2 cars. Open floor plan is open front to back allowing lots of sunlight to shine into your life! Cozy livingroom is warmed by gas fireplace. Spacious kitchen with expandable eating area with bow window, maple cabinets, tons of counter space & tile flooring. Primary bedroom is king sized with a perfect nook for a window seat + features walk in closet & full ensuite bathroom. Central air cools your summer nights & the lake beckons for swimming, sandy beach, tennis, beach volleyball, fishing & boating. Walking trails, schools, shopping & easy access to Anthony Henday & the airport. Possession very flexible.