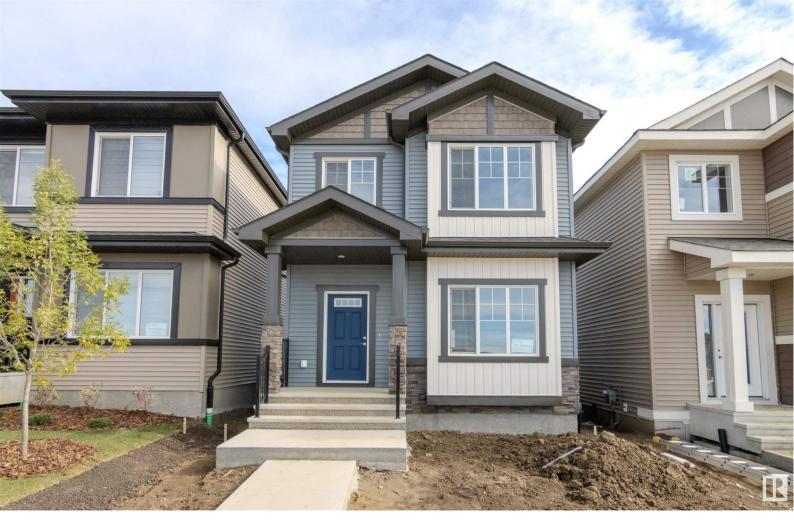

## 721 MATTSON Drive Edmonton AB \$496,600

PREMIUM 2 STOREY! Built by San Rufo Homes, the Emily model offers over 1500 sq.ft. of luxurious living space. Featuring 3 bedrooms and 2.5 baths, the superior craftsmanship and attention to detail is evident as soon as you step inside. Beautifully upgraded with quartz counters, designer lighting, high end flooring and quality cabinetry throughout. The chef's kitchen is a dream with large pantry, s/s appliances & dining area. The bright living room has huge windows flooding the home with natural light and is anchored by a sleek linear fireplace. The upper level has a spacious loft area, laundry room, 3 bedrooms, the primary with a 5 pce ensuite & glass shower. The basement has a SEPARATE ENTRACE which opens up loads of future possibilities. Surrounded by natural beauty, scenic walking trails and park space - modern living at its finest!