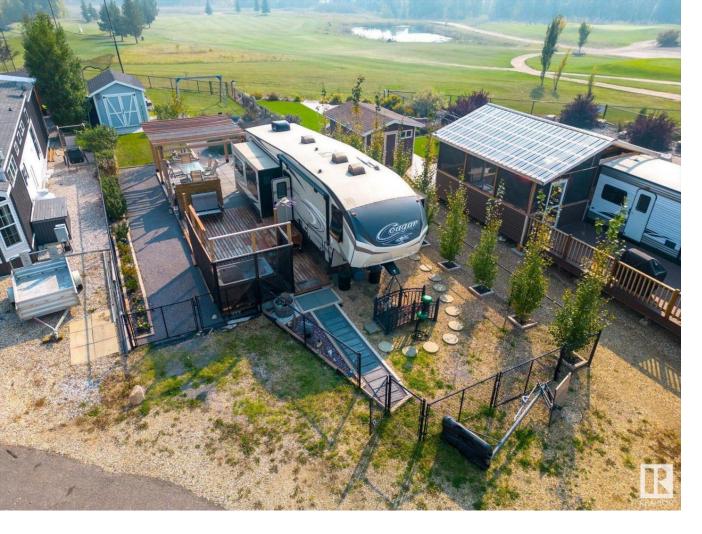

## 722 454029 RGE RD 11 Rural Wetaskiwin County AB

Welcome to the serene and picturesque development of Cavallo Ridge. Located 7km south of the Village of Pigeon Lake, this resort community offers proximity to Dorchester Golf Course, Pigeon Lake Provincial Park, multiple beaches and gorgeous hiking trails. With the flexibility to park a camping trailer, or install a park model home, you can enjoy the summer season in tranquility. This fully fenced lot backing onto the golf course has been tastefully developed from scratch to include a gorgeous pergola, cooking area, fire pit, outdoor living space, double soaker tub and storage shed. 2016 Cougar 333 Mks 5th wheel trailer is also for sale for \$40k and can be negotiated into the deal. (Not included in listed price)