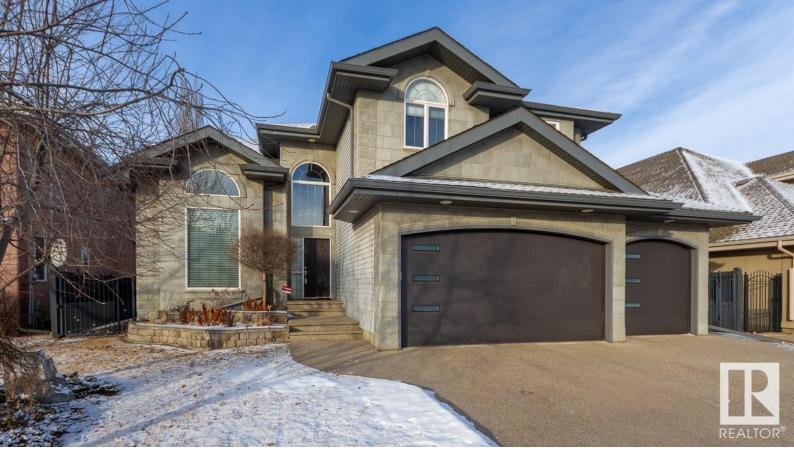

## 722 TODD Landing Edmonton AB

\$1,250,000

Custom built by Ace Lange for the current owners, 5000+ sq ft of finished living space provide ample room for entertaining and for every family member to enjoy their own private space. Step inside and you'll be drawn to the spectacular view of the pond in the neighbourhood park. The main floor is bright and open with a well-appointed kitchen, family room with stone fireplace, formal living/dining rooms, and a large den! Upstairs you'll find a luxuriously large primary bedroom plus a bonus room. both of which enjoy a view of the pond, plus 3 additional bedrooms. The finished lower level offers 2 large bedrooms, a full bath, and a combined games room / family room, and loads of storage space as well. You'll appreciate the neutral decor and recent upgrades including kitchen countertops, backsplash and appliances, newer garage doors, and 2 hot water tanks. Esther Starkman, Monsignor William Irwin and Lillian Osborne schools are all close, and the Terwillegar Rec Centre is nearby! This home is air conditioned!