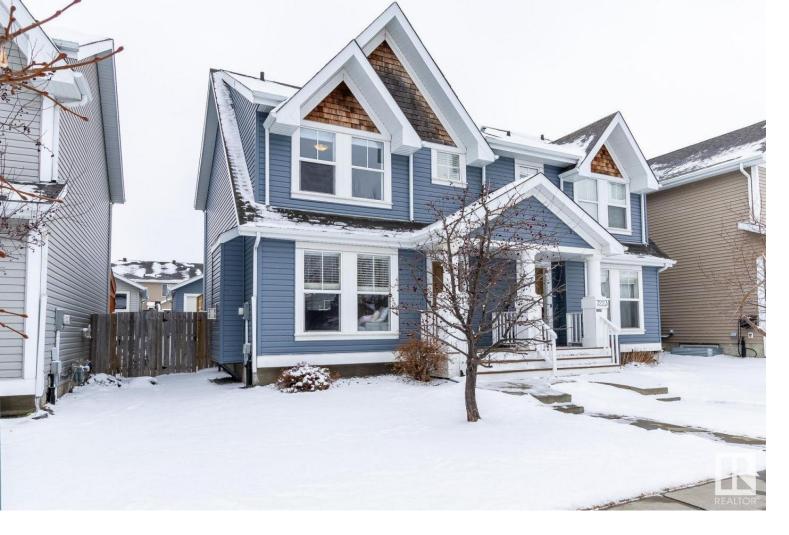

## 7221 21 Avenue Edmonton AB

\$390,000

Check out this AMAZING 2 Bed, 3 bath HALF DUPLEX with loft/flex space in desirable SUMMERSIDE. Excellent floorplan packs everything you will need into this 1124 sq ft. Two storey. The stunning kitchen boasts stainless steel appliances, tile backsplash, island with breakfast bar and a large pantry. Patio doors open to a beautiful yard with deck and artificial turf. This home is minutes away from the lake with beach access, schools trails and parks.