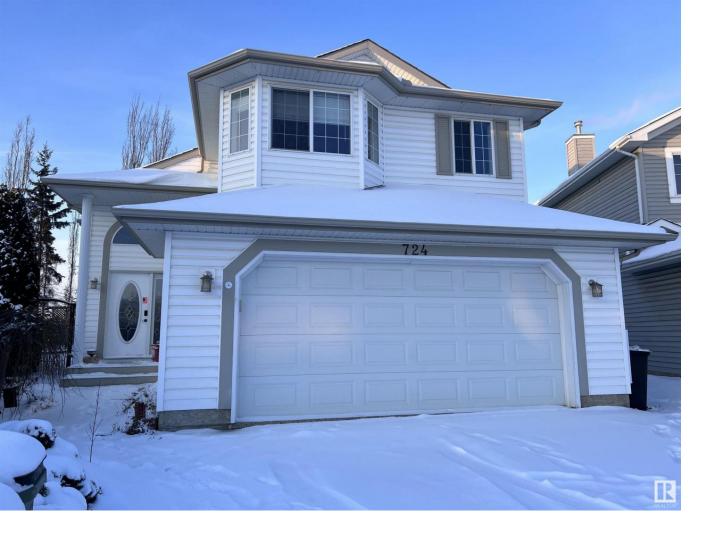

## 724 90 Street Edmonton AB

\$440,000

3 bedroom open concept bi-level home with double attached garage. The main level features vaulted ceilings with 2 sky lights and gas fireplace, easily accessible deck area from the dining room, bedroom and 4 piece bathroom. The upper level offers a stand alone primary bedroom with 4 piece ensuite. The basement is fully finished with recreation room, a third bedroom, 3 piece bathroom and laundry. Backyard is fully fenced and landscaped. This home sits on a pie lot and close to Anthony Henday and shopping.