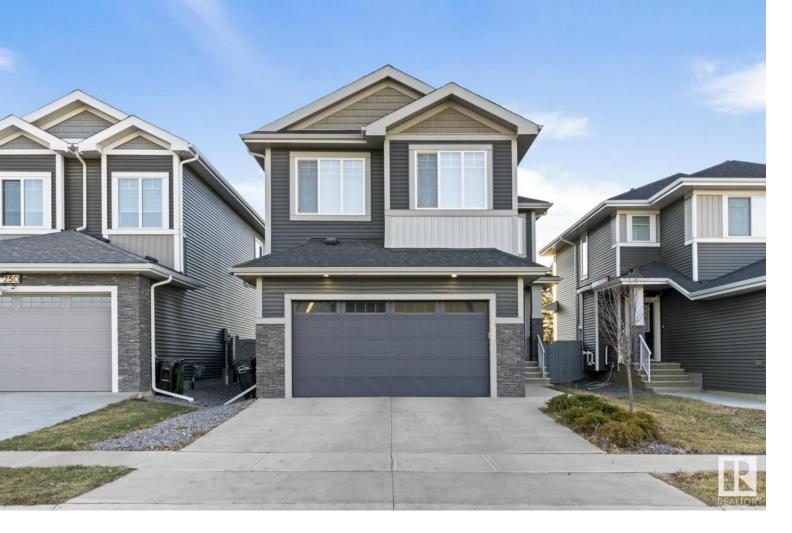

## 7252 Morgan Road Edmonton AB \$649,999

Indulge in sheer luxury at this extraordinary custom-built residence. Spanning over 2,259 sqft of opulent living space, this architecturally curated home epitomizes sophistication and refinement. Every inch showcases meticulous craftsmanship, from the soaring ceilings in the main living area to the majestic 8-feet doors that exude elegance. Revel in the fusion of timeless charm and modern flair, epitomized by the gourmet kitchen boasting top-of-the-line KitchenAid appliances, exquisite waterfall quartz countertops, and a spacious island. The allure continues with a captivating two-story fireplace in the expansive living room, complemented by sleek engineered wood flooring. Retreat to the upper floor's lavish primary suite with a spa-like ensuite, a walk-in closet, and an inviting 3-season room. Working from home becomes a pleasure in the main floor den office. With a side entrance to the basement and an oversized double garage, this showpiece home redefines luxury living at its finest! SHOWHOME CONDITION