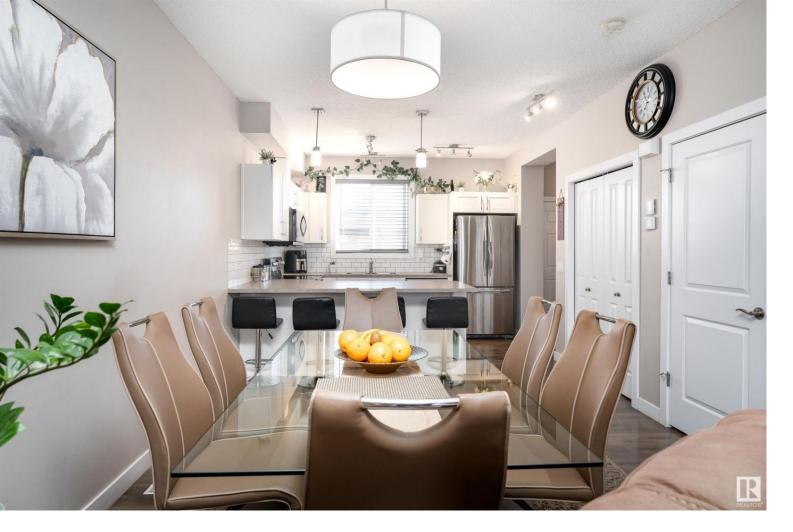

## 729 36 Street Edmonton AB

\$425,000

Welcome to the Hills at Charlesworth! This lovely half duplex is the property you've been waiting for. Walking into this home, you are greeted by a large open concept main floor with a rear set kitchen and plenty of space for a large dining and full living room set. The west facing front yard brings extensive natural light into your main floor living room while the east back yard is perfect for sipping your morning coffee. This location is also ideally situated with easy access to the white mud, anthony henday, walking distance to several shops, and a short distance from every other amenity you could need. To round off this beautiful home, you have three bedrooms upstairs, two and a half bathrooms, a fully insulated and heated garage set up to be a shop, air conditioning, and ample street parking. What more can you want in a home?