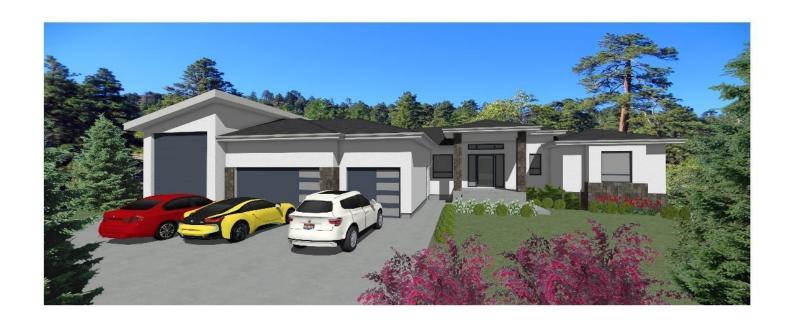

## 26409 TWP ROAD 532 A 73 Rural Parkland County AB

\$1,750,00C

Discover your dream home in this exceptional 2,686 square foot brand new bungalow with an oversized quad garage. Nestled in a serene rural setting, this property offers the privacy you crave while being just a short drive from Spruce Grove and Acheson. The main floor features a luxurious kitchen ideal for culinary enthusiasts, a spacious living room with an elegant electric fireplace, and a dining room perfect for gatherings. Enjoy three generous bedrooms, including a huge primary suite with a lavish 5-piece ensuite and walk-in closet. The thoughtful layout also includes a 4-piece Jack and Jill bathroom and a convenient 2-piece powder room. Exquisite flooring throughout showcases a stylish blend of ceramic tile, vinyl plank, and engineered wood. The fully finished basement offers two additional bedrooms with ensuites, a large family room, games room, stylish bar, and dedicated exercise space. Don't miss out on this dream property!