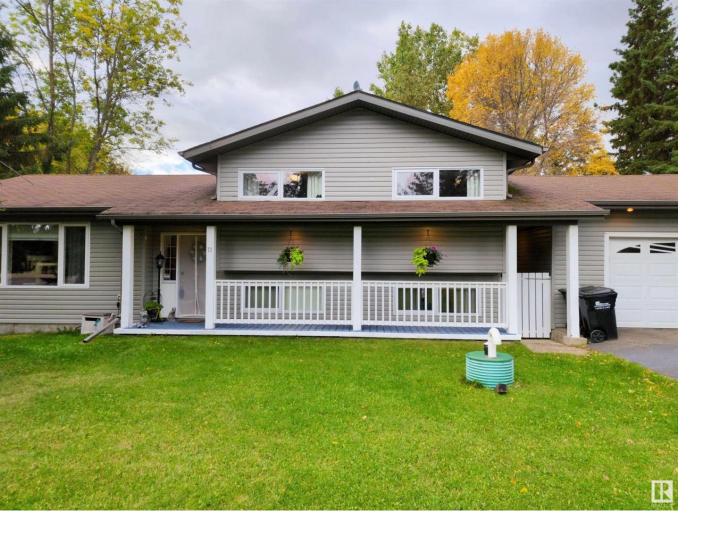

## 53431 RGE ROAD 221 73 Rural Strathcona County AB

Lovely 3 Level Split home, extremely clean and well maintained. Located in the community of Pleasantview located 8 minutes from Sherwood Park. This fully landscaped property on 3.17 acres is move in ready. Open front living room, hardwood flooring, corner wood stove. Open concept. Dining area overlooks Kitchen that has maple cabinets and quartz counters. Three bedrooms upstairs. Master suite can accommodate a king sized bed and has a 3 piece ensuite. Lower level features rumpus room, 4th bedroom. Tons of storage in the full crawl space located under the main level. Recent upgrades over the years: windows, siding, soffits, fasia and doors. Many outbuildings. 30'x40' shop (electrical, 14' ceilings/12'door). Man Cave (24'x24') pool table included with 220. Attached garage 26'x24' w/wood stove. 3 Garden Sheds. Shows very well.