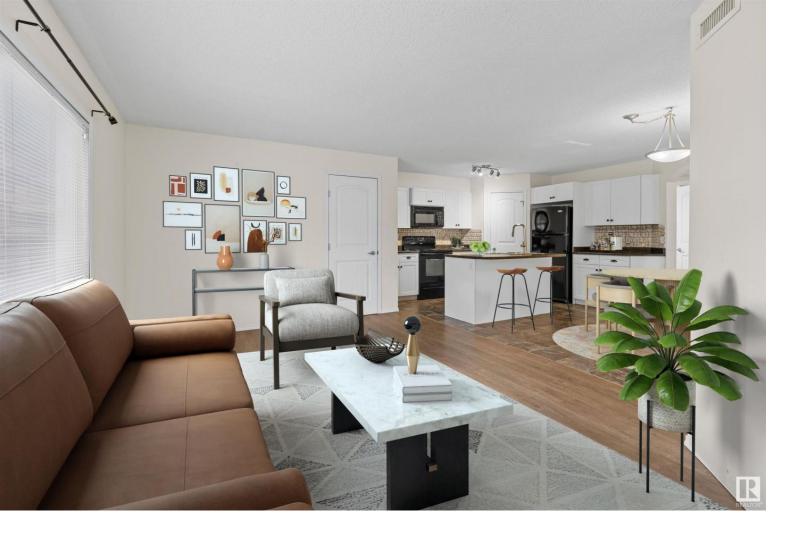

## 604 62 Street 73 Edmonton AB

\$184,900

Welcome to this charming carriage-style bungalow located in the highly desirable community of Charlesworth in SE Edmonton! Offering 2 well-sized bedrooms, 1 parking stall, and 900 square feet of well-maintained living space, this home provides exceptional value. The open-concept floor plan effortlessly combines a spacious living room, dining area, and a modern kitchen that features an eat-in island--perfect for casual meals or extra prep space. Both bedrooms offer ample space, while the bathroom features a convenient pocket door leading to the laundry and storage area. With close proximity to shopping, top-notch amenities, schools, parks, and easy access to Anthony Henday Drive, this location is ideal for both lifestyle and convenience.