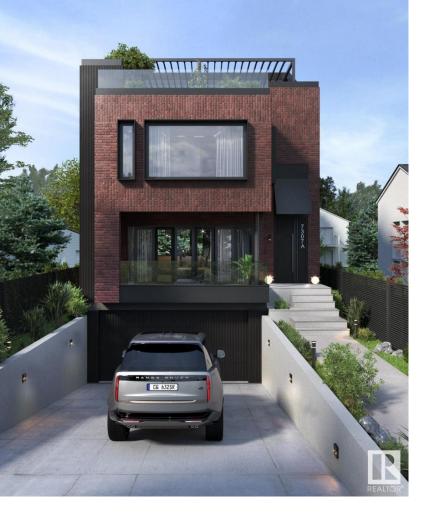

## 7305A 155 Street Edmonton AB \$1,425,000

\*\*\*\*PRE-SELLING BOTH HOMES NOW\*\*\*\*Introducing the YOGI & SYDNEY Haus by NOYCE Developments! LUXURY LIVING in one Of Edmontons best neighbourhoods, RIO TERRACE. This STUNNING 2.5 Story Home, will feature a DRIVE DOWN DOUBLE Garage, Elevated Front Deck and a ROOF TOP PATIO with South Facing Views of the River Valley!! Premium Exterior Finishes of Brick & Acrylic Stucco. Floor-plans will feature 3 Bedrooms on the 2nd level, Optional 4th bedroom in the loft (w/ optional Steam Room Ensuite) 5 total bathrooms (3 Full 2 half), Lounge Area on the third level w/ access to the Roof Top Terrace. Basement will be Fully Finished with a Family Room, 2-PC bathroom & Wet bar. Main level has a Center Kitchen, Dining area overlooking the back Yard & Front living room with access to the Sunny South-facing Balcony which features a Wood Burning Fireplace. THESE HOMES WILL BE THE STUNNING! (Estimated Completion Fall 2024)(Engineering & Rough in for Elevator Shaft included)