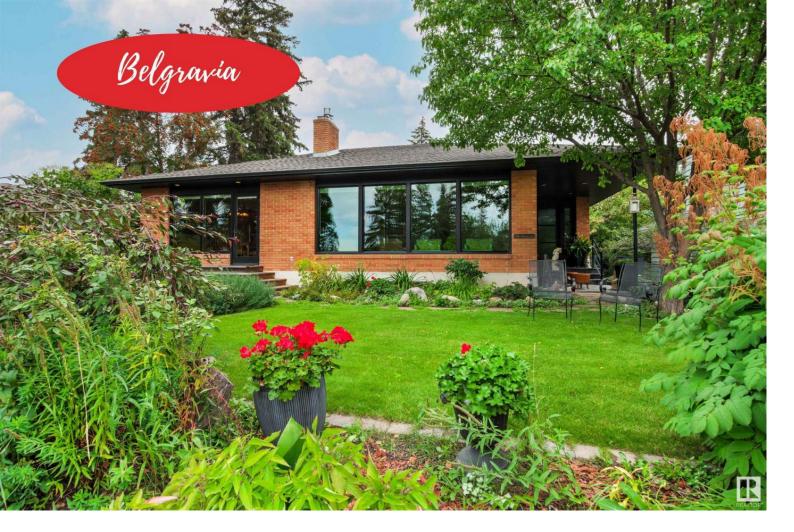

## 7309 SASKATCHEWAN Drive Edmonton AB

\$1,645,000

Welcome to one of Belgravia's best Saskatchewan Drive's locations! Watch the sunset from the front patios and decks surrounded by lush gardens and a Rundle stone terrace wall that creates a completely private and serene space. This classic 1960 square foot solid brick bungalow has been beautifully renovated and highlights custom English Oak cabinetry, high-end stainless-steel kitchen appliances, natural stone countertops, travertine bathroom features, solid core interior and exterior (metal cladded) doors, triple pane windows (main floor and garage), 2 high efficiency furnaces and a main floor gas fireplace. Basement development includes a rec room, family room, 2 bedrooms, the laundry and a 3-piece bathroom. The large back yard features a gorgeous English style garden, double attached heated and insulated garage, and a storage shed. Located walking distance to the U of A, hospitals and LRT and over the road to the trails of the river valley, this charming 5-bedroom home is a must to consider!!