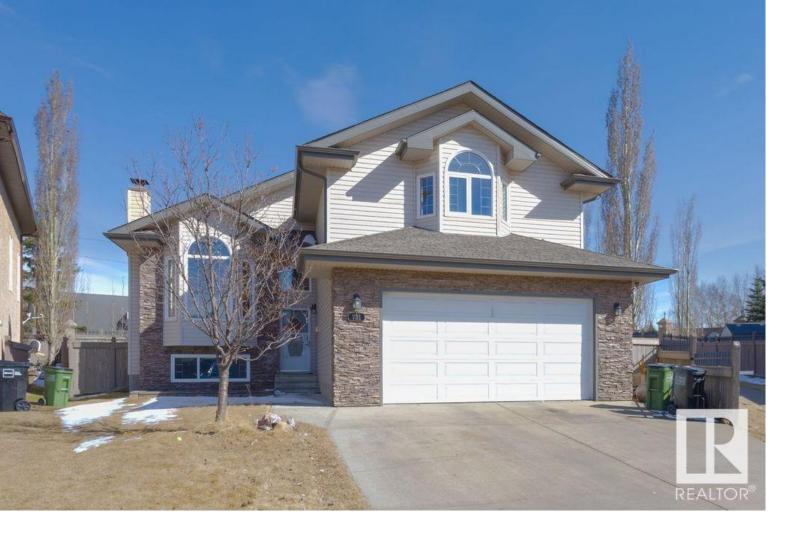

## 731 107A Street Edmonton AB

\$588,000

SPACIOUS and BRIGHT! HUGE Backyard! Over 3000 sq ft of luxury with 3+3 bdrm, 3 full bath bi-level on a large southeast facing pie lot in a cul-de-sac. Large family kitchen is an open concept to the family room with GAS FIREPLACE. Formal dining and living room has impressive features such as a VAULTED CEILING, and is perfect for entertaining. HARDWOOD flooring throughout most of the main floor. Basement has a family room with WOOD STOVE, 3 additional bedrooms and 4 piece bathroom, along with plenty of storage. OVERSIZED DOUBLE ATTACHED GARAGE (22X22) The yard has a large deck off the kitchen, several fruit trees, a vegetable garden and plenty of room for the kids to play. Convenience meets comfort with easy access to Edmonton South Common. Embrace the outdoors with nearby parks and walking trails, ideal for enjoying nature. Don't miss the opportunity to make this your dream home!