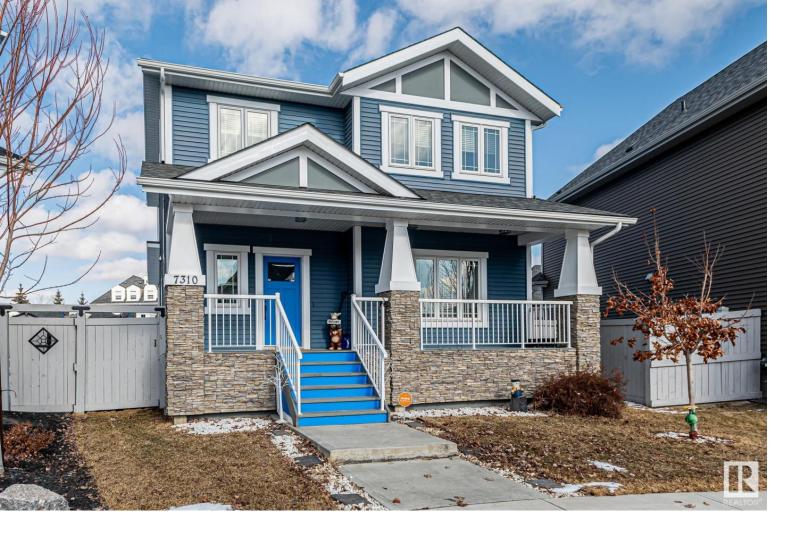

## 7310 Morgan Road Edmonton AB

\$685.000

It's time to live in luxury! Welcome to this stunning home in gorgeous GRIESBACH, one of the most sought after award winning communities in Edmonton. This 1817sqft home comes with a TRIPLE car garage that has a spectacular 711sqft GARAGE SUITE above it. Built on a pie shaped lot, you still have a spacious backyard big enough for a pool (included). This charming 2-storey home has tons of curb appeal w/ its cozy, covered front porch ideal for summer days. Your front living room is adorned w/ natural light from the south facing windows. A gas fireplace & classic dark hardwood throughout adds to the elegance. This open concept design space is perfect for entertaining w/ a formal dining room in the heart of it all. The opulent kitchen has all stainless steel appliances, granite countertops & an eat up island. You also have central AC & a huge mudroom in the back. Upstairs are 3 great sized bedrooms, laundry, & a dream like 5pc ensuite. The basement is unspoiled for your heart's desires. JUST SUPERB!