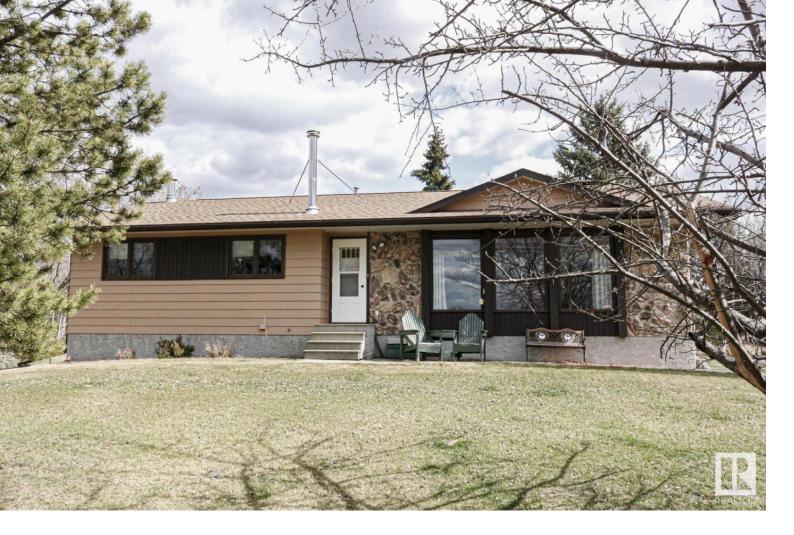

## 7313 TWP RD 534 Rural Parkland County AB

\$529,989

Welcome home to everything you've dreamed of. Amazing location of 22.9 plentiful acres for a hobby farm and/or horses 45 MIN to EDMONTON, 1.8 km to school/church. This property comes fenced and cross fenced with newer Quonset with concrete floor & TRIPLE HEATED garage with cabinetry for an amazing workspace. As you enter the beautiful bungalow you will find a half bath with laundry and entry to allow the chore clothes to stay out of the main living. Enter into an incredible kitchen with oodles of counterspace and cabinetry with built in hutch and work area. The dining room can seat family and guests and you can dine alfresco on the covered patio overlooking your beautifully kept yard. The spacious living room has large windows letting the sunshine in! Two large beds and main bath complete the main with a plentiful primary with 3 pc ensuite. You can cozy up in the rec room in the bsmt by a wood stove with lots of room for entertaining or family time. Two more beds and bath along with a cold room/storage.