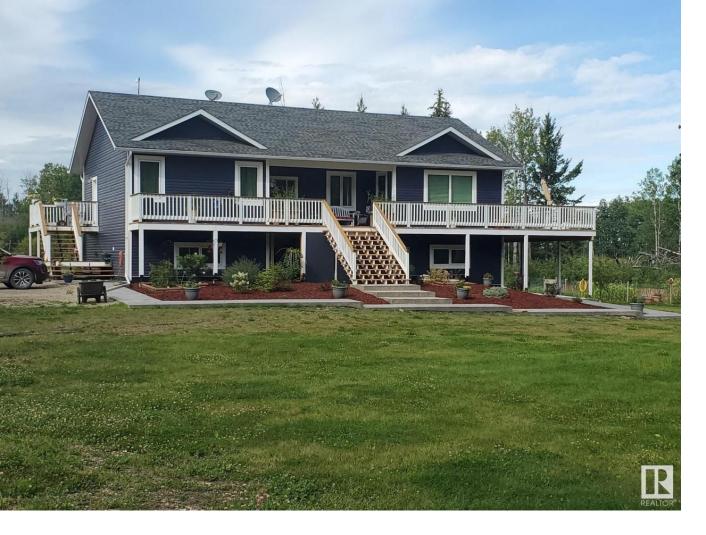

## 7320 TWP RD 524 Rural Parkland County AB

\$599.900

Live your best life in the country! You'll love this custom walkout bungalow on 12 treed acres in west Parkland County. This newer property boasts a drilled well, a holding tank & open discharge, an oversized wrap-around deck, stamped concrete sidewalks and tasteful landscaping. The main floor has 2 bedrooms including the primary with an ensuite bathroom, main floor laundry, a huge kitchen, an office/den and the living room. The walkout-basement is fully finished with a full bathroom, 2 huge bedrooms, storage space, and a great room/rec room. New carpets were just installed. The yard site has been cleared & landscaped, and the balance of the property is natural & full of trees. Amongst those trees you'll find the secluded firepit/camp area, birds, game trails and maybe the odd moose or deer. There is a nice garden area with raised beds, and a fenced pen area for smaller livestock & birds making this an ideal hobby farm location. The chicken coop, greenhouse and garden shed are included.