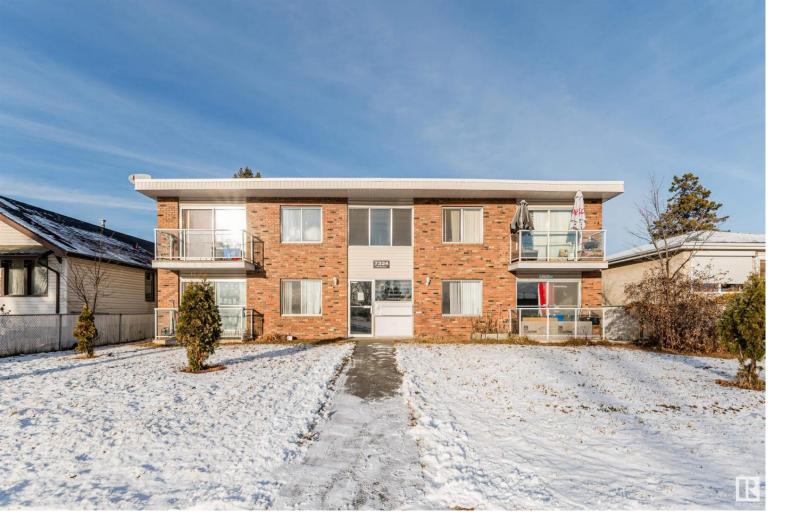

## 7324 78 Avenue Edmonton AB

Well located legal 4-plex. All above grade unit with balconies. Each unit has two separate exits/entrances. 3 - 3 bed and 1 - 2 Bed suites. Property also includes a detached double garage. All units are currently rented total rent roll \$5,740. Also garage currently rented \$225. Newer roof, newer hot water tank. Many recent renovations. Tenants pay for electricity. Owner pays heat and water. Excellent community, and very low maintenance.