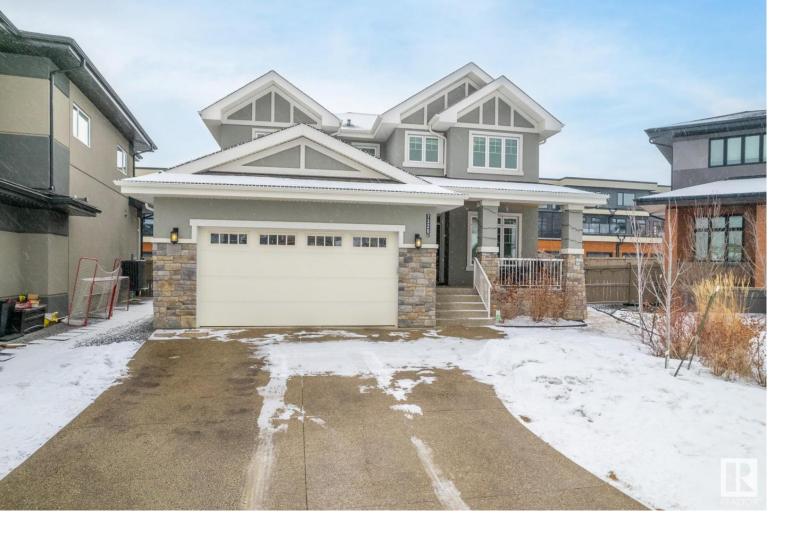

## 7326 MAY Common Edmonton AB

\$880.000

LOCATION!LOCATION!LOCATION! STEPS FROM WHITEMUD CREEK RAVINE Welcome to this 2366.04 sq/ft 3 BEDROOM + DEN ACE LANG home in Magrath (Larch Park) tucked away in a quiet family friendly keyhole crescent. Main Floor has LVP (2022) a HUGE updated kitchen with massive island, continuous backsplash, granite countertops and tons of cupboards. Kitchen leads into a massive walkthrough pantry attached to a large mudroom/laundry room with sink and even more storage. Open concept living room with slat feature wall, and gas fireplace can be enjoyed from the kitchen! On the same level is a den and half bathroom. Second floor boasts a large family room, 3 additional bedrooms, and two full bathrooms. The primary suite is spacious, has a large walk in closet, and good size SPA like ensuite including a large soaker tub, two sinks, water closet and stand alone shower. The house is equipped with 2 furnaces, A/C and a great deck and gazebo! Even has a contained dog run.