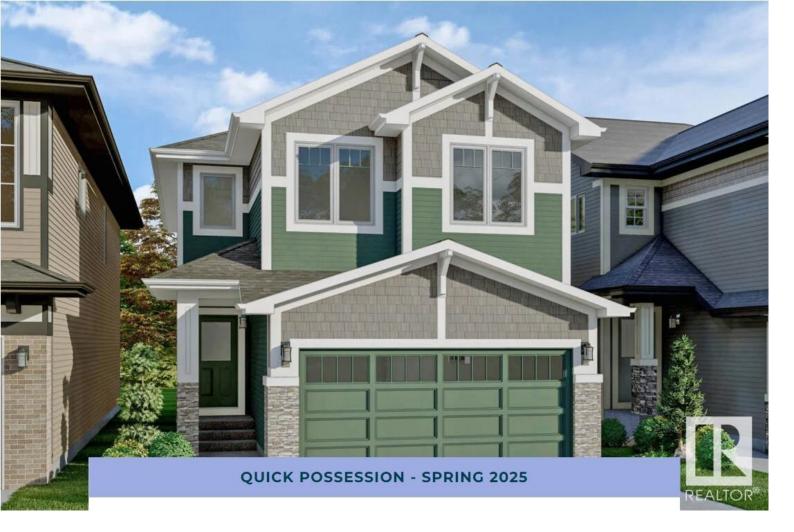

## 7348 182 Avenue Edmonton AB \$599,900

The Rosewood features a large statement foyer and an office space that can be utilized a home gym. The open concept main floor boasts a full bathroom, a large level 1 kitchen and pantry leading into the bright and sunny great room and nook that overlooks the backyard facing the park. Upstairs, the central bonus room offers optimal privacy for the primary bedroom with a level 1 ensuite. To complete the second floor is an additional 3 bedrooms, a full bathroom and convenient laundry room. This home includes an exterior side entrance to the basement. Visit the Listing Brokerage (and/or listing REALTOR(R)) website to obtain additional information.