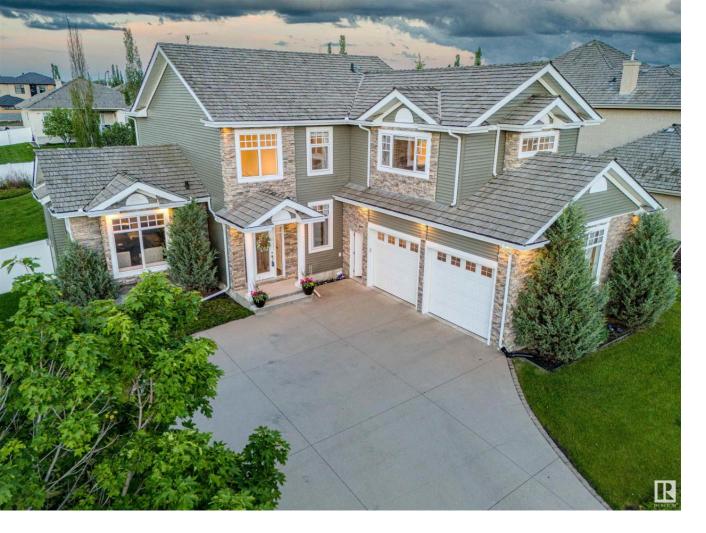

## 52304 RGE RD 233 Rural Strathcona County AB

\$1,149,702

WHY NOT HAVE IT ALL....TIMELESS ELEGANCE....STUNNING CHEF INSPIRED KITCHEN....METICULOUS ATTENTION TO DETAIL..YOU HAVE TO SEE THE FIREPLACE FEATURE OFF THE BACK DECK!.....EXECUTIVE LOCATION WITH MASSIVE LOT....~!WELCOME HOME!~ Upon entering this property you walk into the GRAND 13 ft great room & 20 foot vaults; open concept and design were no mistake here. Framed by the custom cherry spiral staircase, around the corner is a formal dining room with the adjoining kitchen only described by seeing! Dacor dual fuel pro range/ hood, warming drawer, SUB ZERO fridge & JUST UPGRADED CABINET DOORS. The main floor still has a den, large back entrance, and formal living room that falls nothing short! Upstairs is 2 large bedrooms, one with ensuite, and the primary retreat is expansive, tons of room, big Walk in closet, and well appointed ensuite. Basement has the 4th bedroom, 4th bathroom, built in media centre, bar+. YARDS HUGE, has rv parking, central location, and nothing to do but move your furniture in!