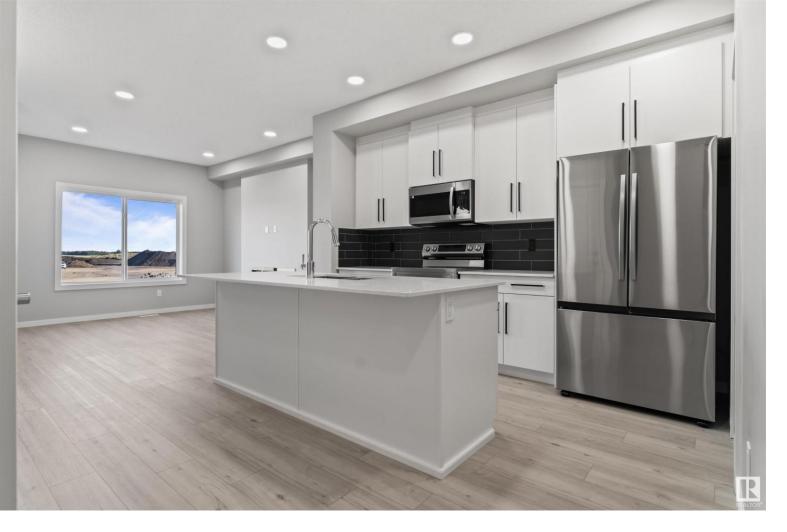

## 737 MATTSON DRIVE SW Edmonton AB \$535,000

Welcome to the stunning Single family, 4 Bedrooms and 3 full Bathrooms , where modern comfort seamlessly blends with luxurious design. The entrance foyer welcomes you into a spacious, open-concept living area bathed in natural light. The gourmet kitchen is a chef's delight, showcasing a central island, sleek quartz countertops, and stainless steel appliances. Relax in the cozy great room, perfect for evenings with loved ones. Upstairs, you'll find convenient laundry facilities and the serene primary bedroom retreat, complete with a walk-in closet and a lavish ensuite with standing shower. An exterior side entrance potential for future secondary suite basement, making this home an ideal canvas for your dream living space. Jan Reimer school, Divine Elementary school and playground on walking distance . Grocery store, Shopper Drug mart, Car wash, Gas station, restaurants just 2 mins drive.