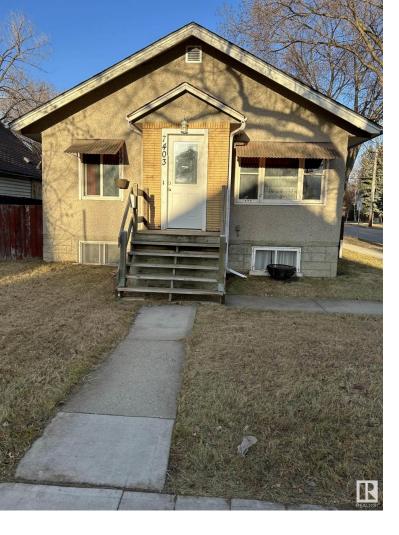

## 7403 106 Street Edmonton AB

\$389,000

Great home in Queen Elizabeth located on a 32' x 155' RF3 zoned corner lot close to U of A, Hospital, White avenue, schools and transportation. Updated huge kitchen and remodelled 4 pcs bathroom on the main floor with 2 bedrooms and large and bright living room with laminate flooring throughout. Separate entrance to the basement with a second kitchen, 4 pcs bathroom, 2 bedrooms and shared laundry room. The huge backyard is 155 feet deep landscaped and fenced. This property comes with an oversized single detached garage.