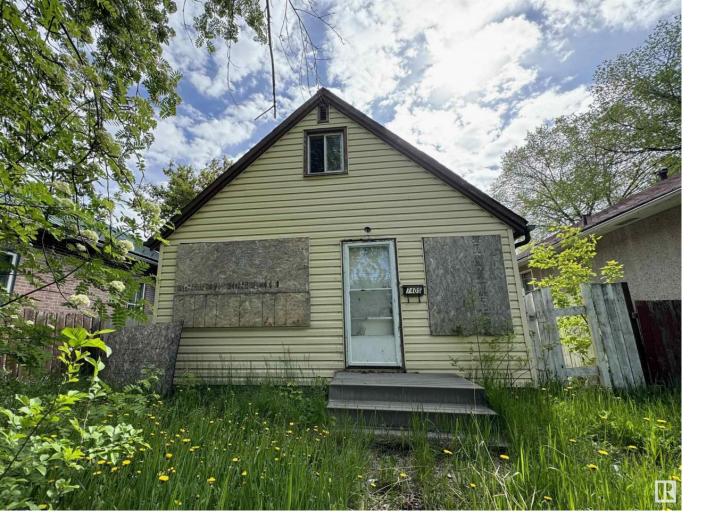

## 7405 106 Street Edmonton AB \$369,900

Located in the desirable neighborhood of Queen Alexandra LOCATED ON A 155.5 X 32.2 sized lot with oversized double detached garage. Situated on a beautiful tree- lined street this property offers EXCEPTIONAL REDEVELOPMENT POTENTIAL. NEW ZONING BYLAWS COULD ACCOMMODATE UP TO 8 DWELLINGS ON THIS PROPERTY. Don't miss out on the opportunity to be steps away from the River Valley, university, parks, schools, shopping, and all other amenities.